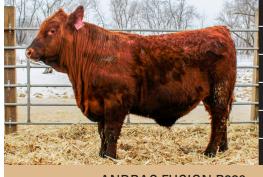

# **LOT 3 A&R SPARTACUS H119**

DOB:3/6/20

RAAA#:4298717

ID:H119

BW:90

**ADJ WW:781** 

1/29:1,234 lbs

BIEBER ROUSE SAMURAI X22 BIEBER SPARTACUS A193 BIEBER TILLY 233U BIEBER ROOSEVELT W384

EPD data generated 2/3/21

H119 does everything right and probably should have been lot 1. He is very deep soggy with a ton of muscle. He moves very smoothly on some perfect feet. He weaned off at 751 lbs actual weight with 113 WW ratio. This Spartacus son is one you really want to take a loot at March 13th.