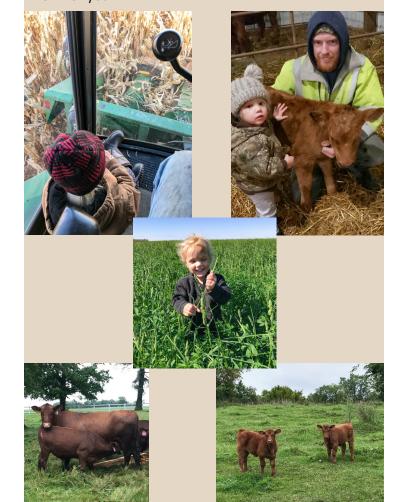

About us, our program is family owned and operated. Father (Russ Klaphake), Wife/Mother (Paula Klaphake) Son (Austin Klaphake) Fiancé/Mother (Leczi Schmidt) Kids/Grandkids (Emelea and Izaac Klaphake) so great disposition is a must. We got started in the Red Angus breed in 2016 when we bought our 1st bred heifer from Nordlund Stock Farms with a few more years after. Most genetics come from Biebers Red Angus as we have bought several bulls, bred cows and bred heifers from their sales. We also have bought bred heifers on the MN State sale from Dahlke's and Turtle River. We have been selling a few bulls private treaty and decided to offer these animals online this year.

About our herd, we work very hard to make great maternal cattle, that go to work as it starts with a great momma cow to produce a good herd bull or a good replacement heifer that will improve any program. We Al all our cows so we can focus on making good maternal cattle with great disposition. We feel that it all starts with the ideal cow that has great feet, leg structure, udder, fertility, great disposition without sacrificing performance. Bulls and heifers are developed slow off a TMR mix for longevity and be structural sound. We take accurate measurements of birth weight, weaning weight, yearling weight, and have all animals DNA tested with enhanced EPD's so we can offer honest and accurate EPD's. Our herd is available anytime for viewing.