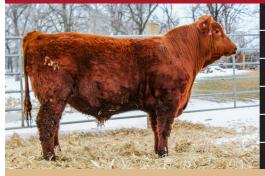

# **LOT 3 A&R SPARTACUS H119**

DOB:3/6/20

RAAA#:4298717

ID:H119

BW:90

**ADJ WW:781** 

1/29:1,234 lbs

BIEBER ROUSE SAMURAI X22 BIEBER SPARTACUS A193 BIEBER TILLY 233U BIEBER ROOSEVELT W384

EPD data generated 2/3/21

H119 does everything right and probably should have been lot 1. He is very deep soggy with a ton of muscle. He moves very smoothly on some perfect feet. He weaned off at 751 lbs actual weight with 113 WW ratio. This Spartacus son is one you really want to take a loot at March 13th.