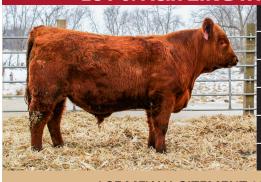

# **LOT 10: A&R ROSE VERA 105H**

DOB:2/29/20

RAAA#:4298733

ID:105H

BW:72

**ADJ WW:562** 

1/29: WT\*

ANDRAS FUSION R236
BIEBER FOREFRONT B281
BIEBER LAURA 112W
HXC BIG IRON 0024X
NSFR ROSE VERA C34
NSFR ROSE VERA X243

| ProS |    |    |    |      |    |     |    |   |    |
|------|----|----|----|------|----|-----|----|---|----|
| 147  | 63 | 84 | 12 | -1.6 | 61 | 114 | 22 | 8 | 14 |

EPD data generated 2/3/21

105H is one of the heifers that was suppose to be on the MN State Sale that got canceled. 105H is out of Rose Vera C34 who we bought from Nordlund Stock Farm. 105H is a well put together heifer that is long and smooth with lots of power like her dam. She will make a great cow for any herd so don't miss her on sale day.