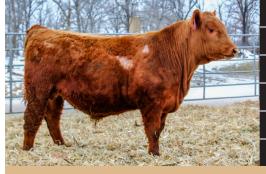

# **LOT 10: A&R ROSE VERA 105H**

DOB:2/29/20

RAAA#:4298733

ID:105H

BW:72

**ADJ WW:562** 

1/29: WT\*

ANDRAS FUSION R236
BIEBER FOREFRONT B281
BIEBER LAURA 112W
HXC BIG IRON 0024X
NSFR ROSE VERA C34
NSFR ROSE VERA X243

| ProS |    |    |    |      |    |     |    |   |    |
|------|----|----|----|------|----|-----|----|---|----|
| 147  | 63 | 84 | 12 | -1.6 | 61 | 114 | 22 | 8 | 14 |

EPD data generated 2/3/21

105H is one of the heifers that was suppose to be on the MN State Sale that got canceled. 105H is out of Rose Vera C34 who we bought from Nordlund Stock Farm. 105H is a well put together heifer that is long and smooth with lots of power like her dam. She will make a great cow for any herd so don't miss her on sale day.