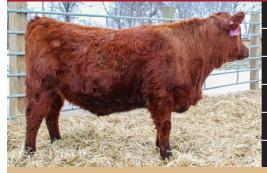

BIEBER ROLLIN DEEP Y118

BIEBER LET'S ROLL B563

BASIN PRIMROSE 2043

SIX MILE ZERO GRAVITY 69Z

NSFR MTX C104

NSFR MTX Z104

GM ProS ΗВ **CED** BW ww **YW** MILK ΜE **STAY** 136 84 **52** -1.2 102 **30** 10 61 18

EPD data generated 2/3/21

106H is the other heifer that was suppose to be on the MN State Sale. 106H is a Lets Roll daughter that we feel does a lot of things right. She is dark cherry red with lots of rib and easy fleshing. She is out of MTX C104 who has 2 daughters in our herd allowing us to offer this one. 106H dam is good footed, uddered and we think 106h will follow. 106H will be ready to go to work for you!