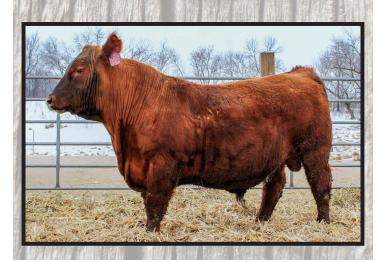

# **LOT 1: A&R STOCKMARKET H100**

DOB:1/15/20

RAAA#: 4298747

ID: H100

BW: 94

ADJ WW: 705

1/29: 1,259 lbs

PIE STOCKMAN 4051 BIEBER CL STOCKMARKET E119 BIEBER CL ADELLE 475C MILWILLAH MARBLE BAR J53 BIEBER DAKEL 240F

BIEBER DAKEL 298C

YW ProS ΗВ GM **CED** BW ww MILK ΜE **STAY** 120 **73** 47 14 **71** 115 31 4 -1.7 13

EPD data generated 2/3/21

H100 has been our favorite from day one. His dam did a great job on her first try. H100 is that dark cherry red that everyone loves. He does a lot of things right and he knows it with his "look at me attitude". He is super long, and deep bodied. He moves very smoothly on his great set of legs and feet. You won't want to miss this guy on sale day as he will be a great one to take home!