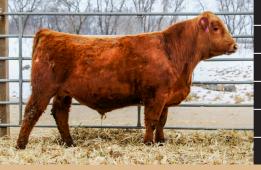

# **LOT 4 A&R HARD DRIVE H102**

DOB:2/21/20 RAAA#:4298749

ID:H102

BW:88

ADJ WW:696 1/29: 1,061 lbs

**BIEBER HARD DRIVE Y120** 

**BIEBER HARD DRIVE E640** 

**BIEBER LASS 241Y** 

EPD data generated 2/3/21

H102 had to do it all on his own as his dam broke her leg prior to calving. This bull is big ribbed with a good set of feet. He is in the top 5% for ProS, WW, YW, HPG, Marb and CW. If you are looking for a great female maker you need to take a look at this guy. His Grand Dams are two great cows that are donors Bieber Lass 241Y on the top side and Bieber Rose 475A on the bottom.