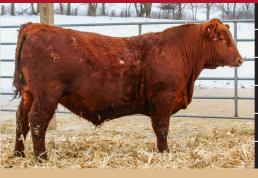

# **LOT 1: A&R STOCKMARKET H100**

DOB:1/15/20

RAAA#: 4298747

ID: H100

BW: 94

ADJ WW: 705

1/29: 1,259 lbs

PIE STOCKMAN 4051 BIEBER CL STOCKMARKET E119 BIEBER CL ADELLE 475C MILWILLAH MARBLE BAR J53 BIEBER DAKEL 240F

BIEBER DAKEL 298C

YW ProS ΗВ GM **CED** BW ww MILK ΜE **STAY** 120 **73** 47 14 **71** 115 31 4 -1.7 13

EPD data generated 2/3/21

H100 has been our favorite from day one. His dam did a great job on her first try. H100 is that dark cherry red that everyone loves. He does a lot of things right and he knows it with his "look at me attitude". He is super long, and deep bodied. He moves very smoothly on his great set of legs and feet. You won't want to miss this guy on sale day as he will be a great one to take home!