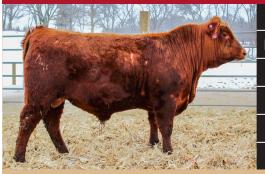

# **LOT 2: A&R FOREFRONT H118**

DOB:3/6/20

RAAA#:4298741

ID:H118

BW:96

**ADJ WW:765** 

1/29: 1,153 lbs

ANDRAS FUSION R236 BIEBER FOREFRONT B281 BIEBER LAURA 112W BIEBER LET'S ROLL B563

EPD data generated 2/3/21

H118 is a powerful Forefront son that is real deep. If you are looking for a bull with growth give this guy a look. With an ADJ WW of 765 lbs and a WW ratio of 111. He will add pounds to your calf crop. H118 is in the top 1% for ProS and GM. His dam has an MPPA of 106. Our Forefront daughters are at the top of our replacement pen.