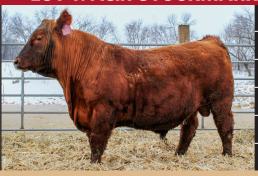

# **LOT 2: A&R FOREFRONT H118**

DOB:3/6/20

RAAA#:4298741

ID:H118

BW:96

**ADJ WW:765** 

1/29: 1,153 lbs

ANDRAS FUSION R236 BIEBER FOREFRONT B281 BIEBER LAURA 112W BIEBER LET'S ROLL B563

EPD data generated 2/3/21

H118 is a powerful Forefront son that is real deep. If you are looking for a bull with growth give this guy a look. With an ADJ WW of 765 lbs and a WW ratio of 111. He will add pounds to your calf crop. H118 is in the top 1% for ProS and GM. His dam has an MPPA of 106. Our Forefront daughters are at the top of our replacement pen.