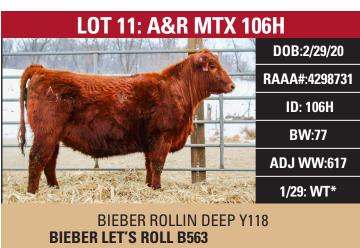

BIEBER ROLLIN DEEP Y118

BIEBER LET'S ROLL B563

BASIN PRIMROSE 2043

SIX MILE ZERO GRAVITY 69Z

NSFR MTX C104

NSFR MTX Z104

GM ProS ΗВ **CED** BW ww **YW** MILK ΜE **STAY** 136 84 **52** -1.2 102 **30** 10 61 18

EPD data generated 2/3/21

106H is the other heifer that was suppose to be on the MN State Sale. 106H is a Lets Roll daughter that we feel does a lot of things right. She is dark cherry red with lots of rib and easy fleshing. She is out of MTX C104 who has 2 daughters in our herd allowing us to offer this one. 106H dam is good footed, uddered and we think 106h will follow. 106H will be ready to go to work for you!